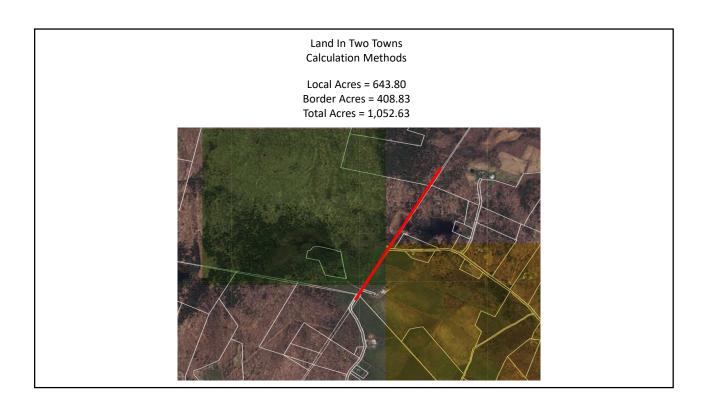

| Table # | 43       | Site/Acre Land Rates |           |             |           |                                                      |
|---------|----------|----------------------|-----------|-------------|-----------|------------------------------------------------------|
|         |          | Site                 | /Total    | Residu      | ial/Other |                                                      |
| Rownum  | Acres    | 1.00                 | 2.00      | 3.00        | 4.00      |                                                      |
| 16      | 48.00    | 2150.00              | 93750.00  | 1000.00     | 77000.00  |                                                      |
| 17      | 50.00    | 1000.00              | 150000.00 | 1000.00     | 77000.00  | Ax + B = Value