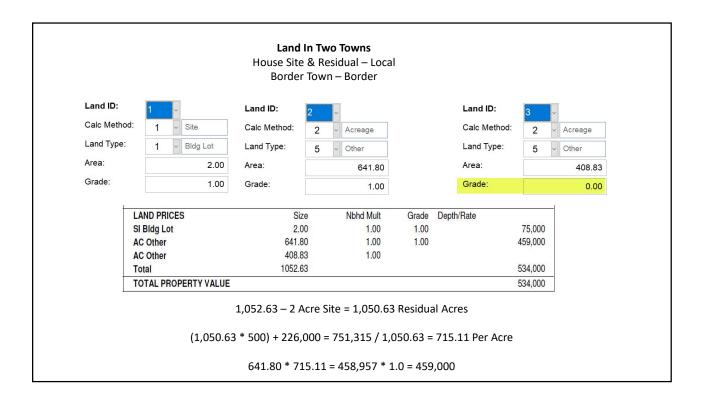

## Land Types must be the SAME

## Otherwise

Calculates Only Local Residual Land Value

(641.8 \* 500) + 226,000 = 546,900

| LAND PRICES          | Size    | Nbhd Mult | Grade | Depth/Rate | ROROGEOR |
|----------------------|---------|-----------|-------|------------|----------|
| SI Bldg Lot          | 2.00    | 1.00      | 1.00  |            | 75,000   |
| AC Other             | 641.80  | 1.00      | 1.00  |            | 546,900  |
| AC Total             | 408.83  | 1.00      |       |            |          |
| Total                | 1052.63 |           |       |            | 621,900  |
| TOTAL PROPERTY VALUE |         | 621,900   |       |            |          |