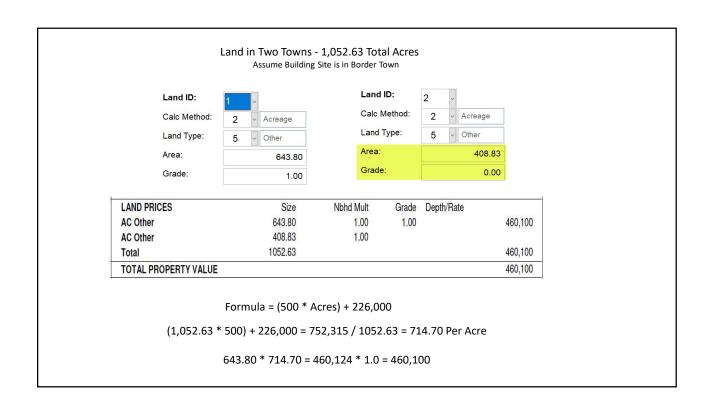

| 150000.00 | 500.00      | 226000.00 | 2 Acre House Site = 75,000                           |
| 23      | 300.00   | 500.00               | 300000.00 | 500.00      | 226000.00 | 98 Acres Residual<br>(98 * 1,000) + 77,000 = 175,000 |
| 24      | 498.00   | 500.00               | 300000.00 | 500.00      | 226000.00 | (33 1,000) : 11,000 - 113,000                        |
| 25      | 500.00   | 500.00               | 300000.00 | 500.00      | 226000.00 | 75,000 + 175,000 = 250,000                           |
| 26      | 9998.00  | 500.00               | 300000.00 | 500.00      | 226000.00 |                                                      |
| 27      | 10000.00 | 500.00               | 300000.00 | 500.00      | 226000.00 |                                                      |







## Land Types must be the SAME

## Otherwise

Calculates Only Local Residual Land Value

(641.8 \* 500) + 226,000 = 546,900

| LAND PRICES          | Size    | Nbhd Mult | Grade | Depth/Rate | ROROGEOR |
|----------------------|---------|-----------|-------|------------|----------|
| SI Bldg Lot          | 2.00    | 1.00      | 1.00  |            | 75,000   |
| AC Other             | 641.80  | 1.00      | 1.00  |            | 546,900  |
| AC Total             | 408.83  | 1.00      |       |            |          |
| Total                | 1052.63 |           |       |            | 621,900  |
| TOTAL PROPERTY VALUE |         | 621,900   |       |            |          |

Border Town Land Not Used in the Calculation