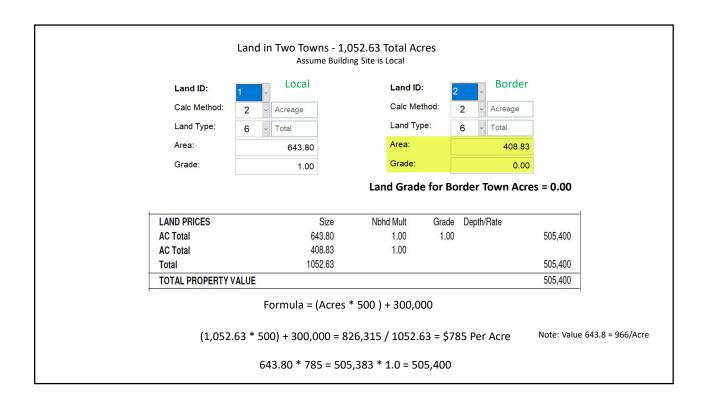

| 150000.00 | 500.00      | 226000.00 | 2 Acre House Site = 75,000                           |
| 23      | 300.00   | 500.00               | 300000.00 | 500.00      | 226000.00 | 98 Acres Residual<br>(98 * 1,000) + 77,000 = 175,000 |
| 24      | 498.00   | 500.00               | 300000.00 | 500.00      | 226000.00 | (33 1,000) : 11,000 - 113,000                        |
| 25      | 500.00   | 500.00               | 300000.00 | 500.00      | 226000.00 | 75,000 + 175,000 = 250,000                           |
| 26      | 9998.00  | 500.00               | 300000.00 | 500.00      | 226000.00 |                                                      |
| 27      | 10000.00 | 500.00               | 300000.00 | 500.00      | 226000.00 |                                                      |







## Land Types must be the SAME

## Otherwise

Calculates Only Local Residual Land Value

(641.8 \* 500) + 226,000 = 546,900

| LAND PRICES          | Size    | Nbhd Mult | Grade | Depth/Rate | ROROGEOR |
|----------------------|---------|-----------|-------|------------|----------|
| SI Bldg Lot          | 2.00    | 1.00      | 1.00  |            | 75,000   |
| AC Other             | 641.80  | 1.00      | 1.00  |            | 546,900  |
| AC Total             | 408.83  | 1.00      |       |            |          |
| Total                | 1052.63 |           |       |            | 621,900  |
| TOTAL PROPERTY VALUE |         | 621,900   |       |            |          |

Border Town Land Not Used in the Calculation